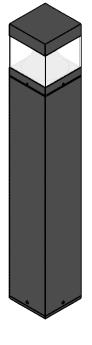

## **BOLSQ22**

## 22 Watt Square LED Bollard Light with Adjustable Power and Color temperature

| Job Site: Client Name:  |  |
|-------------------------|--|
| Notes: Approvals: Date: |  |

Material: Corrosion Resistant Aluminum Housing

Lens: Anti-UV PC Lens

Power: 22W (MAX); 16W (MID); 12W (MIN) Color Temperature (CCT): 5000K, 4000K, 3000K

**Voltage: 120-277V** 

**Lumens:** 2,860 Lm (22W), 2,080 Lm (16W), 1,560 Lm (12W)

Color: Black

**Power Factor: >0.9** 

**CRI:** >80

**Surge Protection:** 10KV

Dimming: 0-10V

**UL Listing:** UL Listed for Wet Location

IP Rating: IP65 Warranty: 5 Years Weight: 17 lbs

**Anchor Bolt Plate** 

Hardware includes:

|   | Description  | QTY: |
|---|--------------|------|
|   | Anchor Bolt  | 4    |
| • | Nut          | 16   |
| • | Flat Washer  | 8    |
| • | Lock Washer  | 4    |
| ~ | Allen Wrench | 1    |