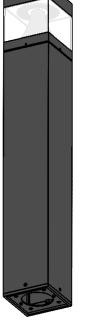

## **BOLSQ22**

## 22 Watt Square LED Bollard Light with Adjustable Power and Color temperature

| Job Site: Client Name:  |  |
|-------------------------|--|
| Notes: Approvals: Date: |  |

Material: Corrosion Resistant Aluminum Housing

Lens: Anti-UV PC Lens

Power: 22W (MAX); 16W (MID); 12W (MIN) Color Temperature (CCT): 5000K, 4000K, 3000K

**Voltage: 120-277V** 

**Lumens:** 2,860 Lm (22W), 2,080 Lm (16W), 1,560 Lm (12W)

Color: Black

**Power Factor: >0.9** 

**CRI:** >80

**Surge Protection:** 10KV

Dimming: 0-10V

**UL Listing:** UL Listed for Wet Location

IP Rating: IP65 Warranty: 5 Years Weight: 17 lbs

**Anchor Bolt Plate** 

Hardware includes:

|   | Description  | QTY: |
|---|--------------|------|
|   | Anchor Bolt  | 4    |
| • | Nut          | 16   |
| • | Flat Washer  | 8    |
| • | Lock Washer  | 4    |
| ~ | Allen Wrench | 1    |