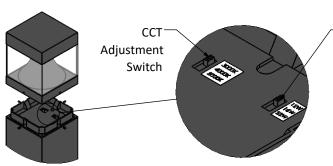

Lens: Anti-UV PC Lens

Power: 22W (MAX); 16W (MID); 12W (MIN) Color Temperature (CCT): 5000K, 4000K, 3000K

**Voltage: 120-277V** 

**Lumens:** 2,860 Lm (22W), 2,080 Lm (16W), 1,560 Lm (12W)

Color: Black

**Power Factor: >0.9** 

**CRI:** >80

**Surge Protection:** 10KV

Dimming: 0-10V

**UL Listing:** UL Listed for Wet Location

IP Rating: IP65 Warranty: 5 Years Weight: 17 lbs

**Anchor Bolt Plate** 

Hardware includes:

|   | Description  | QTY: |
|---|--------------|------|
|   | Anchor Bolt  | 4    |
| • | Nut          | 16   |
| • | Flat Washer  | 8    |
| • | Lock Washer  | 4    |
| ~ | Allen Wrench | 1    |