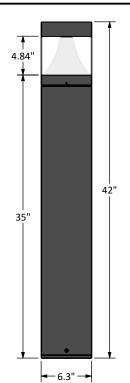

## 22 Watt Square LED Bollard Light with Adjustable Power and Color temperature

| Job Site: Client Name:  |  |
|-------------------------|--|
| Notes: Approvals: Date: |  |

Material: Corrosion Resistant Aluminum Housing

Lens: Anti-UV PC Lens

Power: 22W (MAX); 16W (MID); 12W (MIN) Color Temperature (CCT): 5000K, 4000K, 3000K

**Voltage: 120-277V** 

**Lumens:** 2,860 Lm (22W), 2,080 Lm (16W), 1,560 Lm (12W)

Color: Black

**Power Factor: >0.9** 

**CRI:** >80

**Surge Protection:** 10KV

Dimming: 0-10V

**UL Listing:** UL Listed for Wet Location

IP Rating: IP65 Warranty: 5 Years Weight: 17 lbs

**Anchor Bolt Plate** 

Hardware includes:

|   | Description  | QTY: |
|---|--------------|------|
|   | Anchor Bolt  | 4    |
| • | Nut          | 16   |
| • | Flat Washer  | 8    |
| • | Lock Washer  | 4    |
| ~ | Allen Wrench | 1    |