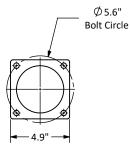

**CRI:** >80

**Surge Protection:** 10KV

Dimming: 0-10V

**UL Listing:** UL Listed for Wet Location

IP Rating: IP65 Warranty: 5 Years Weight: 17 lbs

**Anchor Bolt Plate** 

Hardware includes:

|   | Description  | QTY: |
|---|--------------|------|
|   | Anchor Bolt  | 4    |
| • | Nut          | 16   |
| • | Flat Washer  | 8    |
| • | Lock Washer  | 4    |
| ~ | Allen Wrench | 1    |