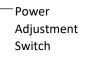

Lens: Anti-UV PC Lens

Power: 22W (MAX); 16W (MID); 12W (MIN) Color Temperature (CCT): 5000K, 4000K, 3000K

**Voltage: 120-277V** 

**Lumens:** 2,860 Lm (22W), 2,080 Lm (16W), 1,560 Lm (12W)

Color: Black

**Power Factor: >0.9** 

**CRI:** >80

**Surge Protection:** 10KV

Dimming: 0-10V

**UL Listing:** UL Listed for Wet Location

IP Rating: IP65 Warranty: 5 Years Weight: 17 lbs

**Anchor Bolt Plate** 

Hardware includes:

|   | Description  | QTY: |
|---|--------------|------|
|   | Anchor Bolt  | 4    |
| • | Nut          | 16   |
| • | Flat Washer  | 8    |
| • | Lock Washer  | 4    |
| ~ | Allen Wrench | 1    |